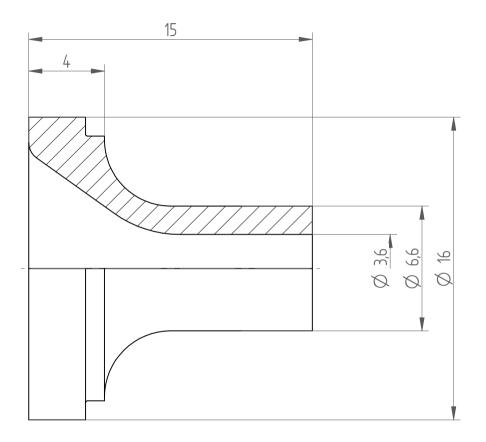

| Туре:      | KS_ER20_D1/8" |
|------------|---------------|
| Part No. : | 392030318     |
| Date :     | 12.09.2014    |
| Scale :    | 5:1           |